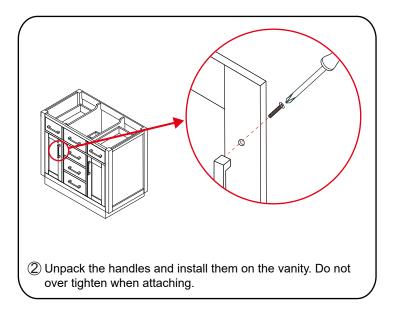

# WYNDHAM Collection



- Prior to installation please check received items against the "Packing List".
  Please report any missing items to your retailer immediately.
- Protect all surfaces from sharp objects, high heat sources, direct prolonged sunlight and chemical hazards.
- Professional installation recommended.



### PACKING LIST

(Not all components may be included, depending upon your purchase)





### HOW TO ADJUST HINGES (if required)











### REQUIRED TOOLS NOT IN BOX







Spirit Level



Phillips Screwdriver



## WYNDHAM Collection

#### INSTALLATION INSTRUCTIONS









WC-2626-42-SGL Installation Guide