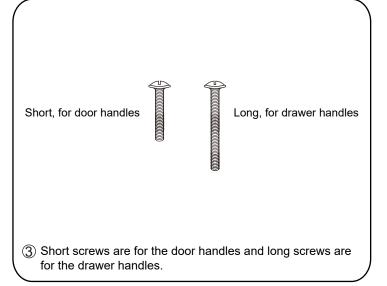

# WYNDHAM Collection



- Prior to installation please check received items against the "Packing List".
  Please report any missing items to your retailer immediately.
- Protect all surfaces from sharp objects, high heat sources, direct prolonged sunlight and chemical hazards.
- Professional installation recommended.



### PACKING LIST

(Not all components may be included, depending upon your purchase)





### HOW TO ADJUST HINGES (if required)











### REQUIRED TOOLS NOT IN BOX







Spirit Level



Phillips Screwdriver



## WYNDHAM Collection

#### INSTALLATION INSTRUCTIONS









WC-2626-42-SGL Installation Guide