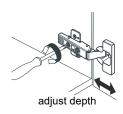

# WYNDHAM Collection



- Prior to installation please check received items against the "Packing List".
  Please report any missing items to your retailer immediately.
- Protect all surfaces from sharp objects, high heat sources, direct prolonged sunlight and chemical hazards.
- Professional installation recommended.



### PACKING LIST

(Not all components may be included, depending upon your purchase)





### HOW TO ADJUST HINGES (if required)











### REQUIRED TOOLS NOT IN BOX







Spirit Level



Phillips Screwdriver



## WYNDHAM Collection

#### INSTALLATION INSTRUCTIONS









WC-2626-42-SGL Installation Guide