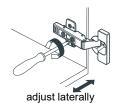

# WYNDHAM Collection



- Prior to installation please check received items against the "Packing List".
  Please report any missing items to your retailer immediately.
- Protect all surfaces from sharp objects, high heat sources, direct prolonged sunlight and chemical hazards.
- Professional installation recommended.



### PACKING LIST

(Not all components may be included, depending upon your purchase)





### HOW TO ADJUST HINGES (if required)











### REQUIRED TOOLS NOT IN BOX







Spirit Level



Phillips Screwdriver



## WYNDHAM Collection

#### INSTALLATION INSTRUCTIONS









WC-2626-42-SGL Installation Guide