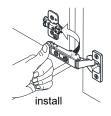

# WYNDHAM Collection



- Prior to installation please check received items against the "Packing List".
  Please report any missing items to your retailer immediately.
- Protect all surfaces from sharp objects, high heat sources, direct prolonged sunlight and chemical hazards.
- Professional installation recommended.



### PACKING LIST

(Not all components may be included, depending upon your purchase)





### HOW TO ADJUST HINGES (if required)











### REQUIRED TOOLS NOT IN BOX







Spirit Level



Phillips Screwdriver



## WYNDHAM Collection

#### INSTALLATION INSTRUCTIONS









WC-2626-42-SGL Installation Guide