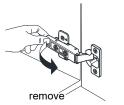

# WYNDHAM Collection



- Prior to installation please check received items against the "Packing List".
  Please report any missing items to your retailer immediately.
- Protect all surfaces from sharp objects, high heat sources, direct prolonged sunlight and chemical hazards.
- Professional installation recommended.



### PACKING LIST

(Not all components may be included, depending upon your purchase)





### HOW TO ADJUST HINGES (if required)











### REQUIRED TOOLS NOT IN BOX







Spirit Level



Phillips Screwdriver



## WYNDHAM Collection

#### INSTALLATION INSTRUCTIONS









WC-2626-42-SGL Installation Guide